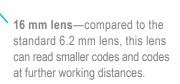

## Optimal image formation for any code

Codes on round, shiny, highly reflective, or specular surfaces very often require custom illumination to allow them to be read reliably. Low resolution codes and codes at long working distances also present reading challenges. Cognex modular image formation technology, also known as ImageMax,™ makes reading these codes simple.