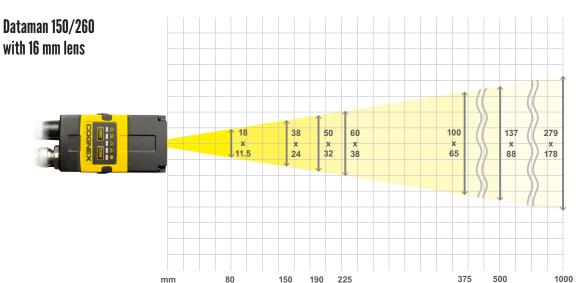

## Reading distances

|    | @80                                                   | @150                                                       | @190                                                       | @225                                                       | @375                                                       | @500                                   | @1000              |
|----|-------------------------------------------------------|------------------------------------------------------------|------------------------------------------------------------|------------------------------------------------------------|------------------------------------------------------------|----------------------------------------|--------------------|
| 1D | 30 mil 60–100 mm<br>15 mil 70–90 mm<br>6 mil 78–82 mm | 30 mil 110–190 mm<br>15 mil 130–165 mm<br>6 mil 145–155 mm | 30 mil 130–245 mm<br>15 mil 165–215 mm<br>6 mil 185–200 mm | 30 mil 155–290 mm<br>15 mil 190–260 mm<br>6 mil 215–235 mm | 30 mil 255–490 mm<br>15 mil 325–430 mm<br>6 mil 373–377 mm | 30 mil 340–650 mm<br>15 mil 425–575 mm | 30 mil 700–1250 mm |
| 2D | 30 mil 60–100 mm<br>15 mil 75–85 mm<br>6 mil 78–82 mm | 30 mil 115–185 mm<br>15 mil 140–160 mm<br>6 mil 148–152 mm | 30 mil 140–235 mm<br>15 mil 170–210 mm<br>6 mil 185–195 mm | 30 mil 170–275 mm<br>15 mil 200–250 mm<br>6 mil 223–227 mm | 30 mil 280–470 mm<br>15 mil 335–415 mm                     | 30 mil 370–625 mm<br>15 mil 450–515 mm | 30 mil 800–1150 mm |