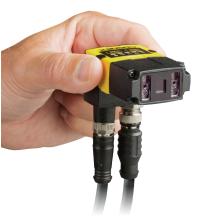

**Liquid lens technology**—the liquid lens module gives you the ability to perform autofocus with no moving parts.

High-powered Integrated Light (HPIL)—four high-powered red LEDs direct more light onto the code for better image formation. This feature is particularly useful for long distance code reading and high speed applications.

Half-polarized front cover—2 polarized LEDs and 2 unpolarized LEDs can be configured for custom lighting for any application. The polarized LEDs are ideal for shiny, specular surfaces, while the unpolarized LEDS are for long distance and high speed applications. Fully polarized and unpolarized front covers are also available and can be easily interchanged.