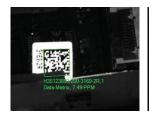

DataMan 150/260 barcode readers with ImageMax technology is an ideal solution for reading wide range of hard to read 1-D linear and 2-D matrix codes in even the most challenging environments in industries, such as automotive, electronics, packaging, and logistics.

## Reading distances

|    | @80                                                   | @150                                                       | @190                                                       | @225                                                       | @375                                                       | @500                                   | @1000              |
|----|-------------------------------------------------------|------------------------------------------------------------|------------------------------------------------------------|------------------------------------------------------------|------------------------------------------------------------|----------------------------------------|--------------------|
| 1D | 30 mil 60–100 mm<br>15 mil 70–90 mm<br>6 mil 78–82 mm | 30 mil 110–190 mm<br>15 mil 130–165 mm<br>6 mil 145–155 mm | 30 mil 130–245 mm<br>15 mil 165–215 mm<br>6 mil 185–200 mm | 30 mil 155–290 mm<br>15 mil 190–260 mm<br>6 mil 215–235 mm | 30 mil 255–490 mm<br>15 mil 325–430 mm<br>6 mil 373–377 mm | 30 mil 340–650 mm<br>15 mil 425–575 mm | 30 mil 700–1250 mm |
| 2D | 30 mil 60–100 mm<br>15 mil 75–85 mm<br>6 mil 78–82 mm | 30 mil 115–185 mm<br>15 mil 140–160 mm<br>6 mil 148–152 mm | 30 mil 140–235 mm<br>15 mil 170–210 mm<br>6 mil 185–195 mm | 30 mil 170–275 mm<br>15 mil 200–250 mm<br>6 mil 223–227 mm | 30 mil 280–470 mm<br>15 mil 335–415 mm                     | 30 mil 370–625 mm<br>15 mil 450–515 mm | 30 mil 800–1150 mm |