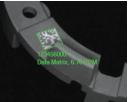

DataMan 150/260 barcode readers with ImageMax technology is an ideal solution for reading wide range of hard to read 1-D linear and 2-D matrix codes in even the most challenging environments in industries, such as automotive, electronics, packaging, and logistics.

## Reading distances

|    | @80                                                   | @150                                                       | @190                                                       | @225                                                       | @375                                                       | @500                                   | @1000              |
|----|-------------------------------------------------------|------------------------------------------------------------|------------------------------------------------------------|------------------------------------------------------------|------------------------------------------------------------|----------------------------------------|--------------------|
| 1D | 30 mil 60–100 mm<br>15 mil 70–90 mm<br>6 mil 78–82 mm | 30 mil 110–190 mm<br>15 mil 130–165 mm<br>6 mil 145–155 mm | 30 mil 130–245 mm<br>15 mil 165–215 mm<br>6 mil 185–200 mm | 30 mil 155–290 mm<br>15 mil 190–260 mm<br>6 mil 215–235 mm | 30 mil 255–490 mm<br>15 mil 325–430 mm<br>6 mil 373–377 mm | 30 mil 340–650 mm<br>15 mil 425–575 mm | 30 mil 700–1250 mm |
| 2D | 30 mil 60–100 mm<br>15 mil 75–85 mm<br>6 mil 78–82 mm | 30 mil 115–185 mm<br>15 mil 140–160 mm<br>6 mil 148–152 mm | 30 mil 140–235 mm<br>15 mil 170–210 mm<br>6 mil 185–195 mm | 30 mil 170–275 mm<br>15 mil 200–250 mm<br>6 mil 223–227 mm | 30 mil 280–470 mm<br>15 mil 335–415 mm                     | 30 mil 370–625 mm<br>15 mil 450–515 mm | 30 mil 800–1150 mm |